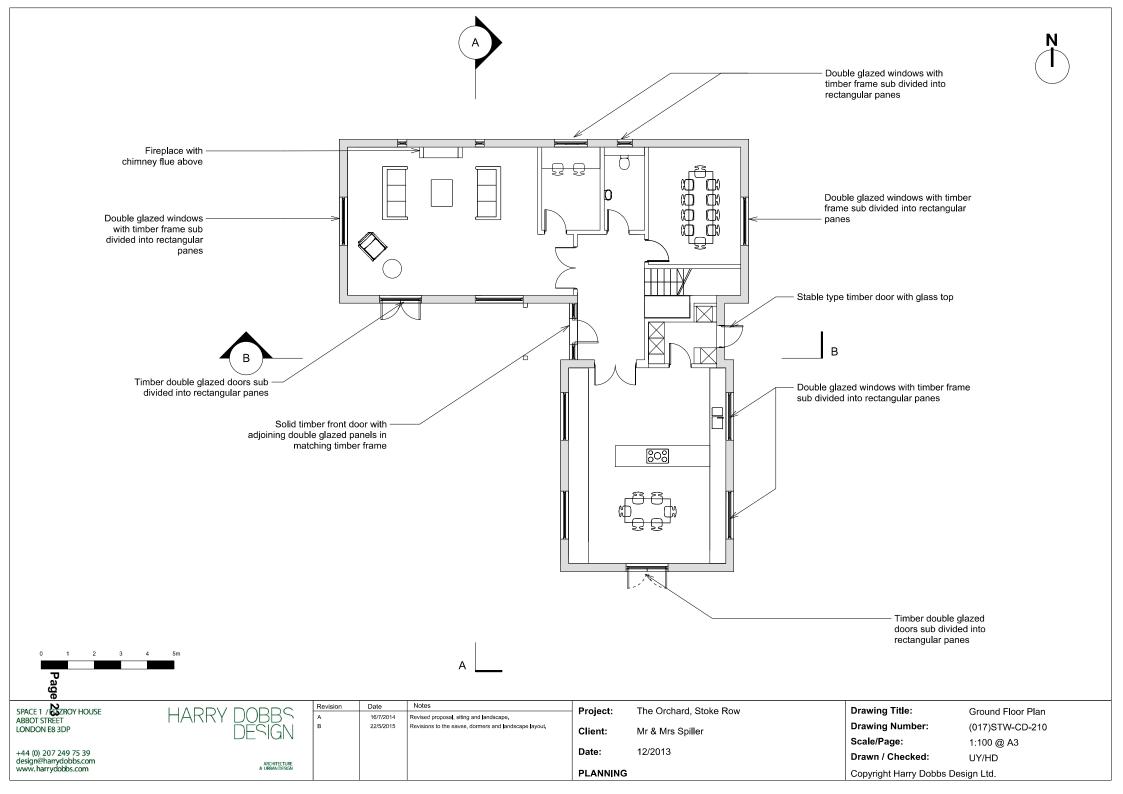

+44 (0) 207 249 75 39 design@harrydobbs.com www.harrydobbs.com

HARRY DOBBS DESIGN

Date 16/7/2014 Revised proposal, siting and landscape. 10/10/2014 Garage position revised and size reduced. 26/1/2015 Revisions to the garage position, landscape, roof pitch and material, dormer size and material, windows and brick quoins 22/5/2015 Revisions to the eaves, dormers and landscape layout. 23/6/2015 Further revisions to the eaves and dormers.

Project: The Orchard, Stoke Row

Mr & Mrs Spiller Client:

12/2013 Date:

**PLANNING** 

**Drawing Title:** West Elevation **Drawing Number:** (017) STW-CD-221

SPACE 7 /FITZROY HOUSE ABBOT TREET LONDON E8 3DP

+44 (0) 207 249 75 39 design@harrydobbs.com www.harrydobbs.com HARRY DOBBS DESIGN

| Revision | Date      | Notes                                                                                                                     |
|----------|-----------|---------------------------------------------------------------------------------------------------------------------------|
| Α        | 16/7/2014 | Revised proposal, siting and landscape.                                                                                   |
| В        | 26/1/2015 | Revisions to the garage position, landscape, roof pitch and material, dormer size and material, windows and brick quoins. |
| С        | 22/5/2015 | Revisions to the eaves, dormers and landscape layout.                                                                     |
| D        | 23/6/2015 | Further revisions to the eaves and dormers.                                                                               |
|          |           |                                                                                                                           |