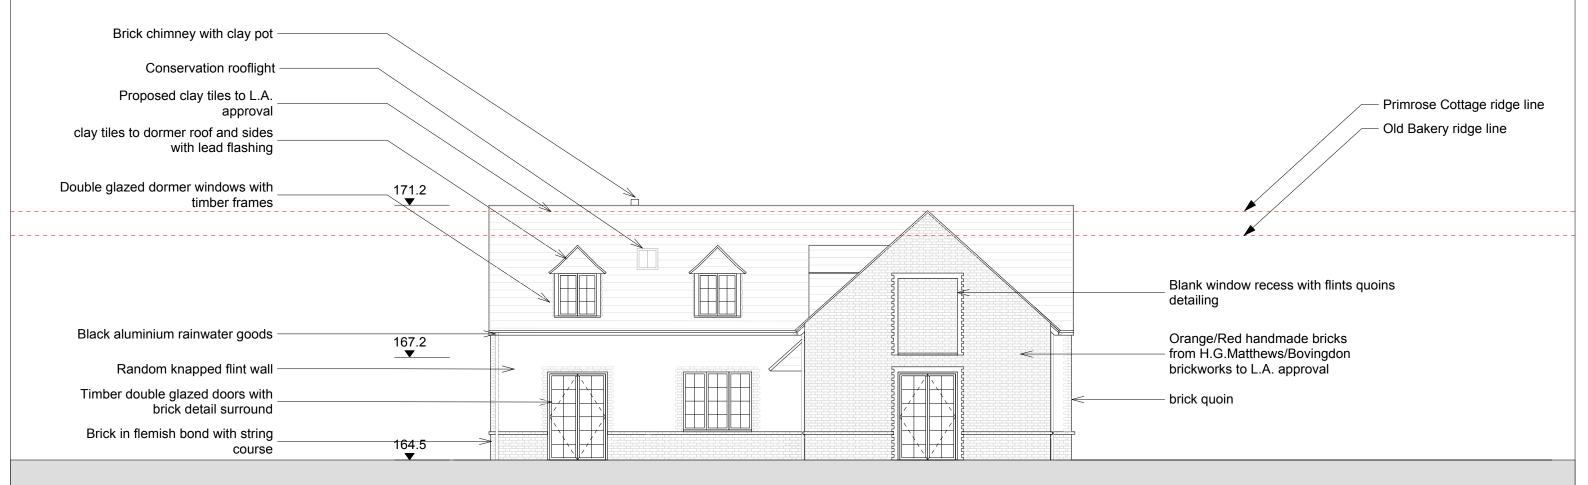

**Project:** The Orchard, Stoke Row

Client: Mr & Mrs Spiller

Date: 12/2013
PLANNING

Drawing Title: South Elevation

Drawing Number: (017) STW-CD-220

SPACE 7/FITZROY HOUSE ABBOTO TREET LONDON E8 3DP

+44 (0) 207 249 75 39 design@harrydobbs.com www.harrydobbs.com HARRY DOBBY DESIGN