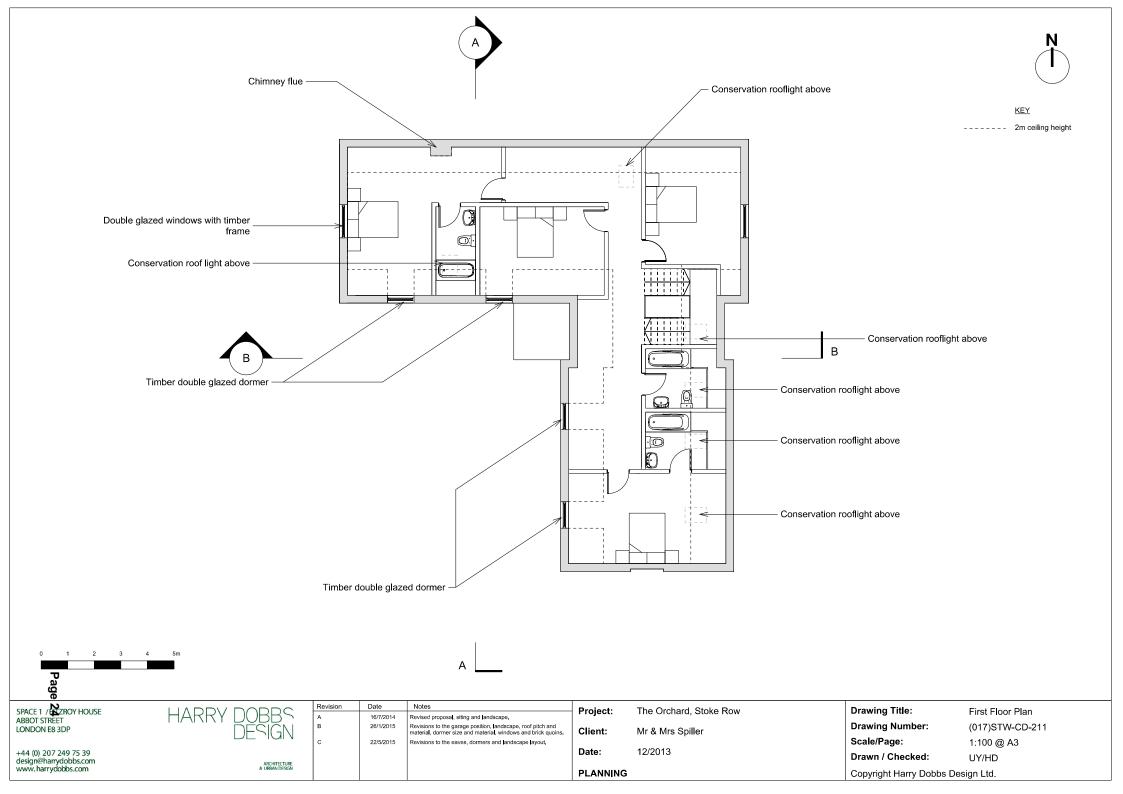

DOBBS DESIGN architecture Date Notes

16/7/2014 Revised proposal, siting and landscape.

26/1/2015 Revisions to the garage position, landscape, roof pitch and material, dormer size and material, windows and brick quoins

22/5/2015 Revisions to the eaves, dormers and landscape layout.

Further revisions to the eaves and dormers.

**Project:** The Orchard, Stoke Row

Client: Mr & Mrs Spiller

Date: 12/2013
PLANNING

Drawing Title: North Elevation

Drawing Number: (017) STW-CD-222

SPACE 7/FITZROY HOUSE ABBOT TREET LOND 88 E8 3DP

+44 (0) 207 249 75 39 design@harrydobbs.com www.harrydobbs.com

HARRY DOBBS DESIGN

Date 16/7/2014 Revised proposal, siting and landscape. 26/1/2015 Revisions to the garage position, landscape, roof pitch and material, dormer size and material, windows and brick quoins 22/5/2015 23/6/2015