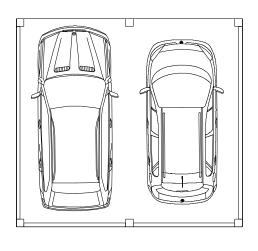

GARAGE PLAN

SPACE 7/FITZROY HOUSE ABBOTS TREET LONDOW E8 3DP

+44 (0) 207 249 75 39 design@harrydobbs.com www.harrydobbs.com

Date 10/10/2014 Garage position size reduced. 26/1/2015 Revisions to the garage position, landscape, roof pitch and material, dormer size and material, windows and brick quoins 23/6/2015 Revsion to the garage orientation.

NORTH ELEVATION

The Orchard, Stoke Row Project:

Mr & Mrs Spiller Client:

Date:

DRAFT

07/2014

**Drawing Title:** 

Garage plan and elevations

**Drawing Number:** (017)STW-CD-230 Scale/Page: 1:100 @ A3 Drawn / Checked: UY/HD Copyright Harry Dobbs Design Ltd.

Clay roof tiles

Handmade red/orange bricks in Flemish bond to L.A. approval. Bricks to be sourced from local brickwork supplier such as H.G. Matthews or Bovingdon