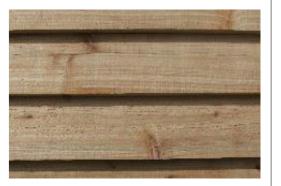

Random knapped flint

Feather-edged weatherboarding for garage structure

SPACE /FITZROY HOUSE ABBOIL TREET LOND (\$1 E8 3DP

ground floor to create porch Pitched roofed gabled dormers

Random knapped flint walls