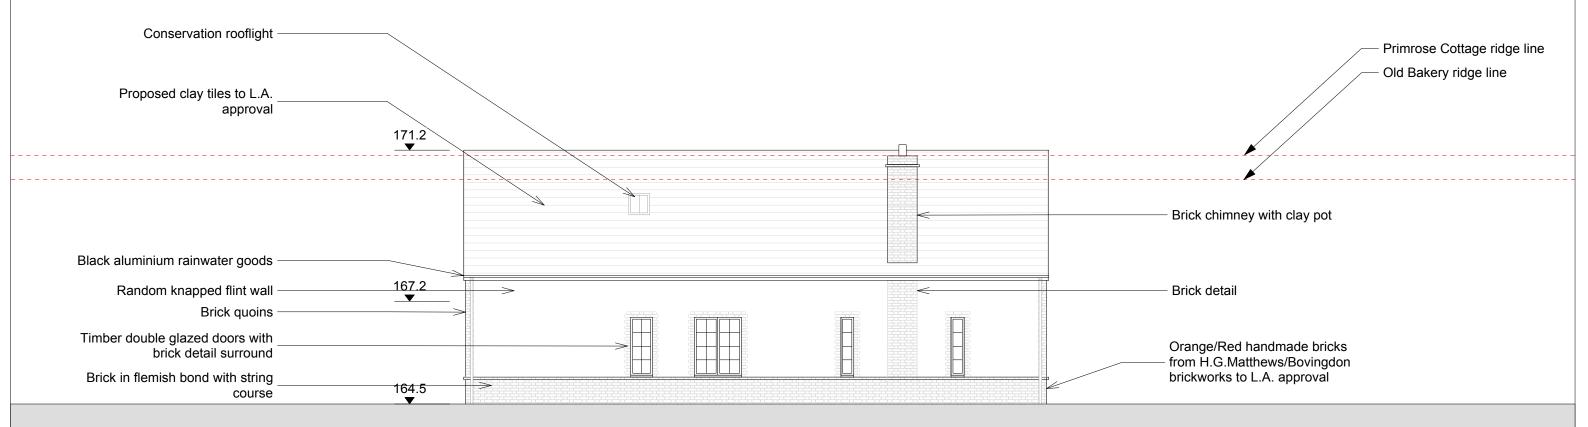

Project: The Orchard, Stoke Row

Mr & Mrs Spiller Client:

Date: 12/2013 **Drawing Title: East Elevation Drawing Number:** 

(017) STW-CD-223

Scale/Page: 1:100 @ A3 Drawn / Checked: SNM/HD

**PLANNING** Copyright Harry Dobbs Design Ltd.