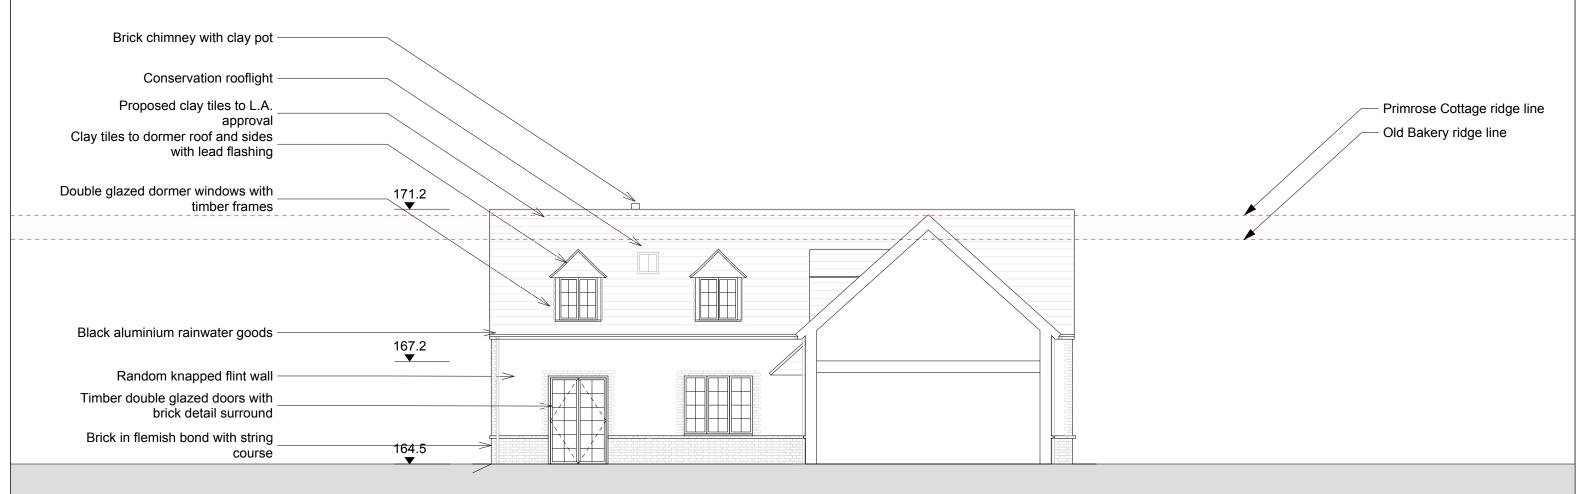

22/5/2015 Revisions to the eaves, dormers and landscape layout.

Further revisions to the eaves and dormers.

**Project:** The Orchard, Stoke Row

Client: Mr & Mrs Spiller

Date: 12/2013
PLANNING

Drawing Title: North Elevation

Drawing Number: (017) STW-CD-222

SPACE 7/FITZROY HOUSE ABBOT TREET LOND 88 E8 3DP

+44 (0) 207 249 75 39 design@harrydobbs.com www.harrydobbs.com

HARRY DOBBS DESIGN

Date 16/7/2014 Revised proposal, siting and landscape. 26/1/2015 Revisions to the garage position, landscape, roof pitch and material, dormer size and material, windows and brick quoins 22/5/2015 23/6/2015