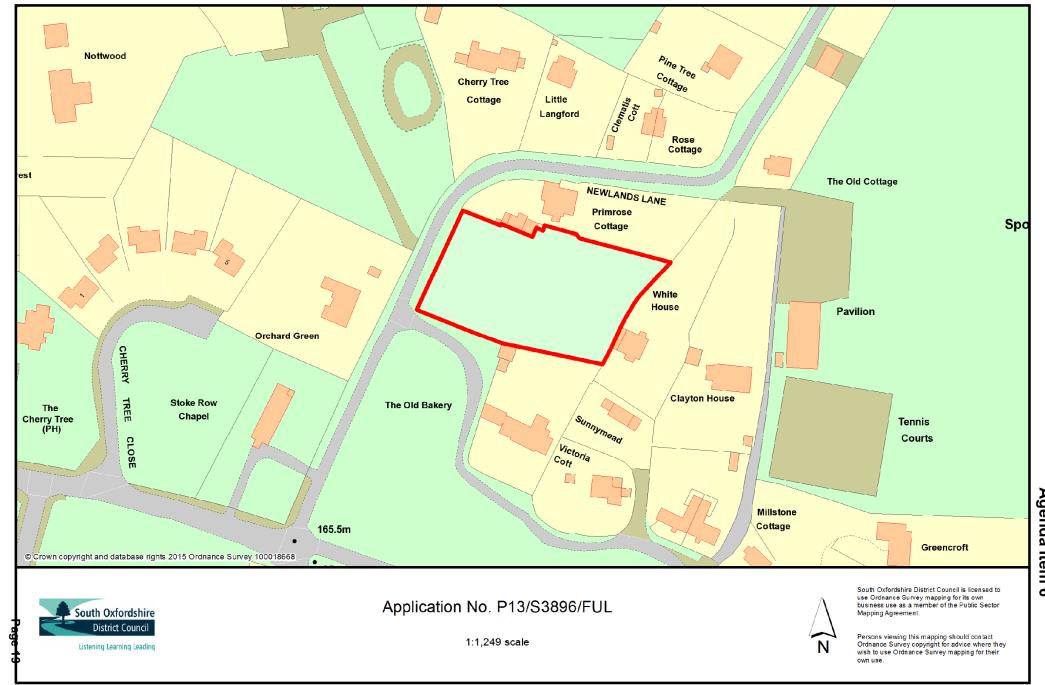

+44 (0) 207 249 75 39 design@harrydobbs.com www.harrydobbs.com

HARRY DOBBS DESIGN

Date 16/7/2014 Revised proposal, siting and landscape. 10/10/2014 Garage position revised and size reduced. 26/1/2015 Revisions to the garage position, landscape, roof pitch and material, dormer size and material, windows and brick quoins 22/5/2015 Revisions to the eaves, dormers and landscape layout. 23/6/2015 Further revisions to the eaves and dormers.

Project: The Orchard, Stoke Row

Mr & Mrs Spiller Client:

12/2013 Date:

**PLANNING** 

**Drawing Title:** West Elevation **Drawing Number:** (017) STW-CD-221



SPACE 7 /FITZROY HOUSE ABBOT TREET LONDON E8 3DP

+44 (0) 207 249 75 39 design@harrydobbs.com www.harrydobbs.com HARRY DOBBS DESIGN

| Revision | Date      | Notes