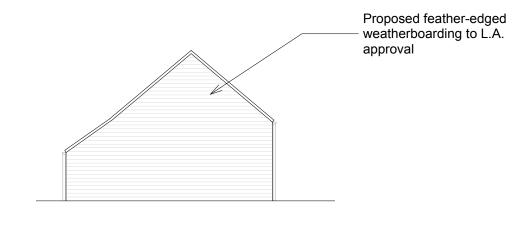

Project: The Orchard, Stoke Row

Mr & Mrs Spiller Client:

Date: 12/2013 **Drawing Title: East Elevation Drawing Number:** 

(017) STW-CD-223

Scale/Page: 1:100 @ A3 Drawn / Checked: SNM/HD

**PLANNING** Copyright Harry Dobbs Design Ltd.

**Drawing Number:** (017)STW-CD-230 Scale/Page: 1:100 @ A3 Drawn / Checked: UY/HD Copyright Harry Dobbs Design Ltd.

Clay roof tiles

Handmade red/orange bricks in Flemish bond to L.A. approval. Bricks to be sourced from local brickwork supplier such as H.G. Matthews or Bovingdon

Random knapped flint

Feather-edged weatherboarding for garage structure

SPACE /FITZROY HOUSE ABBOIL TREET LOND (\$1 E8 3DP

ground floor to create porch Pitched roofed gabled dormers

Random knapped flint walls