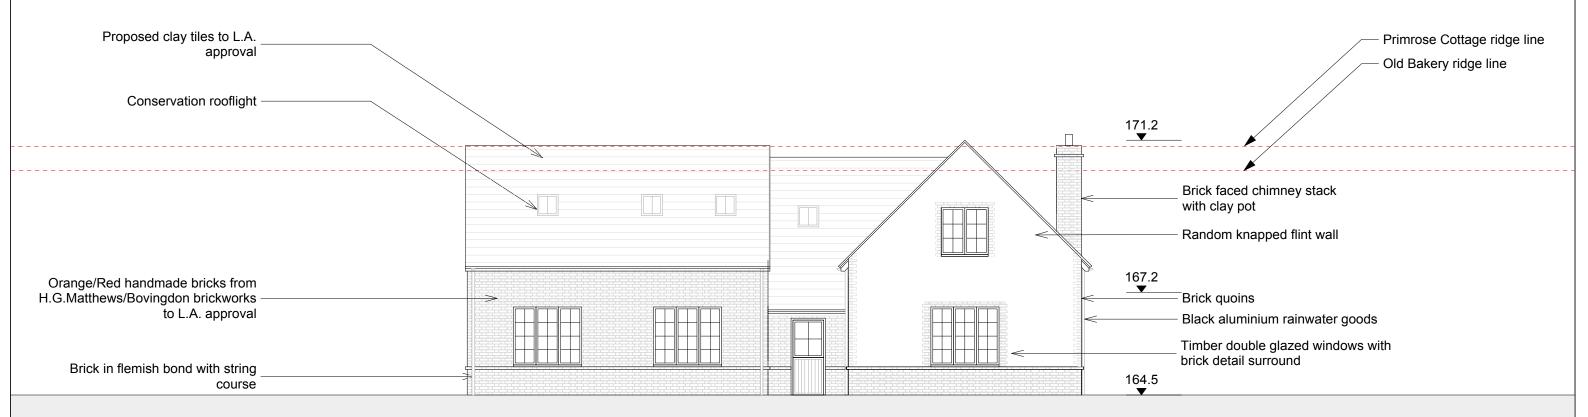

DOBBS DESIGN architecture Date Notes

16/7/2014 Revised proposal, siting and landscape.

26/1/2015 Revisions to the garage position, landscape, roof pitch and material, dormer size and material, windows and brick quoins

22/5/2015 Revisions to the eaves, dormers and landscape layout.

Further revisions to the eaves and dormers.

**Project:** The Orchard, Stoke Row

Client: Mr & Mrs Spiller

Date: 12/2013
PLANNING

Drawing Title: North Elevation