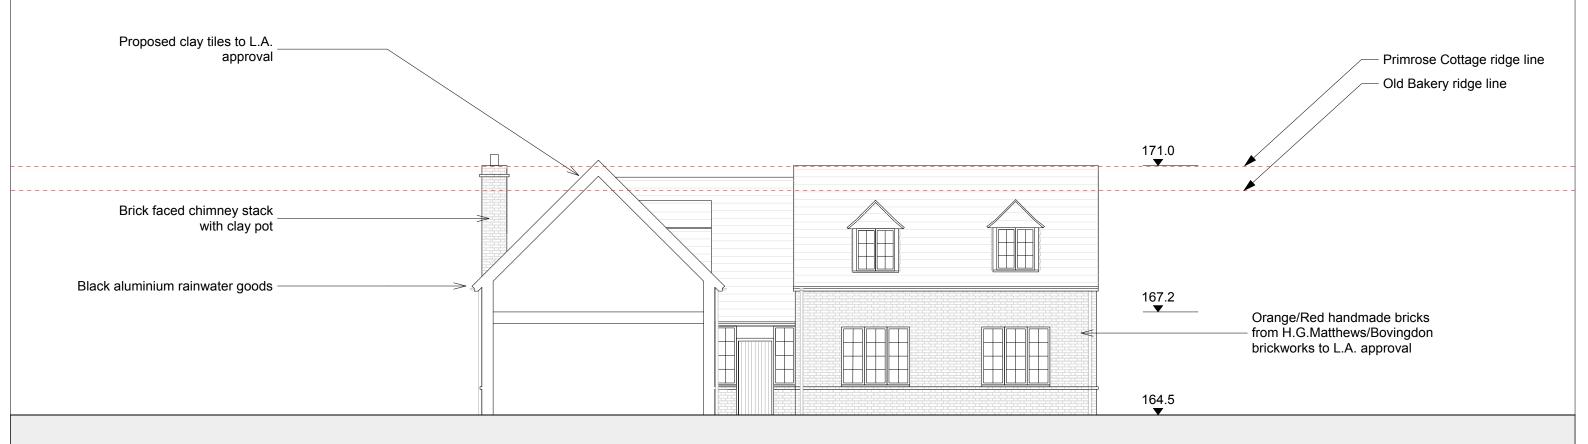

Project: The Orchard, Stoke Row

Mr & Mrs Spiller Client:

Date: 12/2013 **Drawing Title: East Elevation Drawing Number:** 

(017) STW-CD-223

Scale/Page: 1:100 @ A3 Drawn / Checked: SNM/HD

**PLANNING** Copyright Harry Dobbs Design Ltd.

SPACE 7/FITZROY HOUSE ABBOT TREET LOND 24 E8 3DP

+44 (0) 207 249 75 39 design@harrydobbs.com www.harrydobbs.com

HARRY

| DOBBS<br>DESIGN |  |
|-----------------|--|
| ARCHITECTURE    |  |

| evision | Date      | Notes                                                                                                                     |
|---------|-----------|---------------------------------------------------------------------------------------------------------------------------|
|         | 16/7/2014 | Revised proposal, siting and landscape.                                                                                   |
|         | 26/1/2015 | Revisions to the garage position, landscape, roof pitch and material, dormer size and material, windows and brick quoins. |
|         | 22/5/2015 | Revisions to the eaves, dormers and landscape layout.                                                                     |
| 1       | 23/6/2015 | Further revisions to the eaves and dormers.                                                                               |
|         |           |                                                                                                                           |
|         |           |                                                                                                                           |