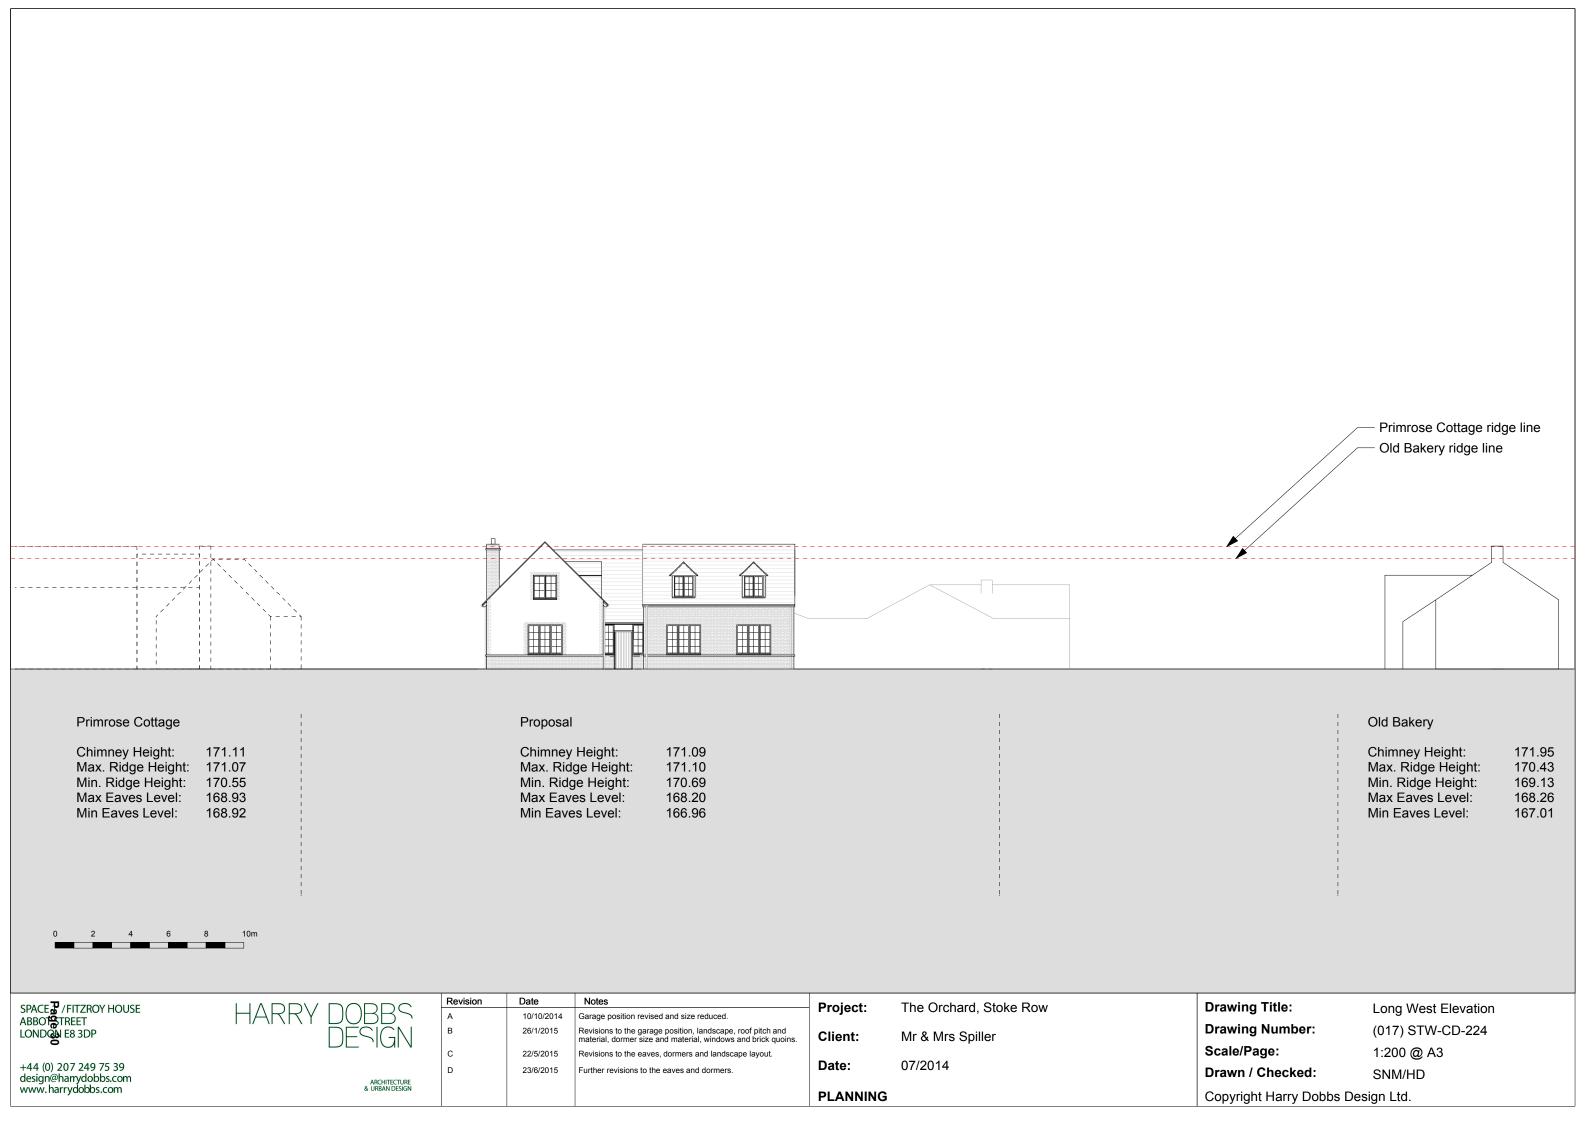

+44 (0) 207 249 75 39 design@harrydobbs.com www.harrydobbs.com

HARRY DOBBS DESIGN

Date 16/7/2014 Revised proposal, siting and landscape. 10/10/2014 Garage position revised and size reduced. 26/1/2015 Revisions to the garage position, landscape, roof pitch and material, dormer size and material, windows and brick quoins 22/5/2015 Revisions to the eaves, dormers and landscape layout. 23/6/2015 Further revisions to the eaves and dormers.

Project: The Orchard, Stoke Row

Mr & Mrs Spiller Client:

12/2013 Date:

**PLANNING** 

**Drawing Title:** West Elevation **Drawing Number:** (017) STW-CD-221

SPACE 7 /FITZROY HOUSE ABBOT TREET LONDON E8 3DP

+44 (0) 207 249 75 39 design@harrydobbs.com www.harrydobbs.com HARRY DOBBS DESIGN

| Revision | Date      | Notes                                                                                                                     |
|----------|-----------|---------------------------------------------------------------------------------------------------------------------------|
| Α        | 16/7/2014 | Revised proposal, siting and landscape.                                                                                   |
| В        | 26/1/2015 | Revisions to the garage position, landscape, roof pitch and material, dormer size and material, windows and brick quoins. |
| С        | 22/5/2015 | Revisions to the eaves, dormers and landscape layout.                                                                     |
| D        | 23/6/2015 | Further revisions to the eaves and dormers.                                                                               |
|          |           |                                                                                                                           |