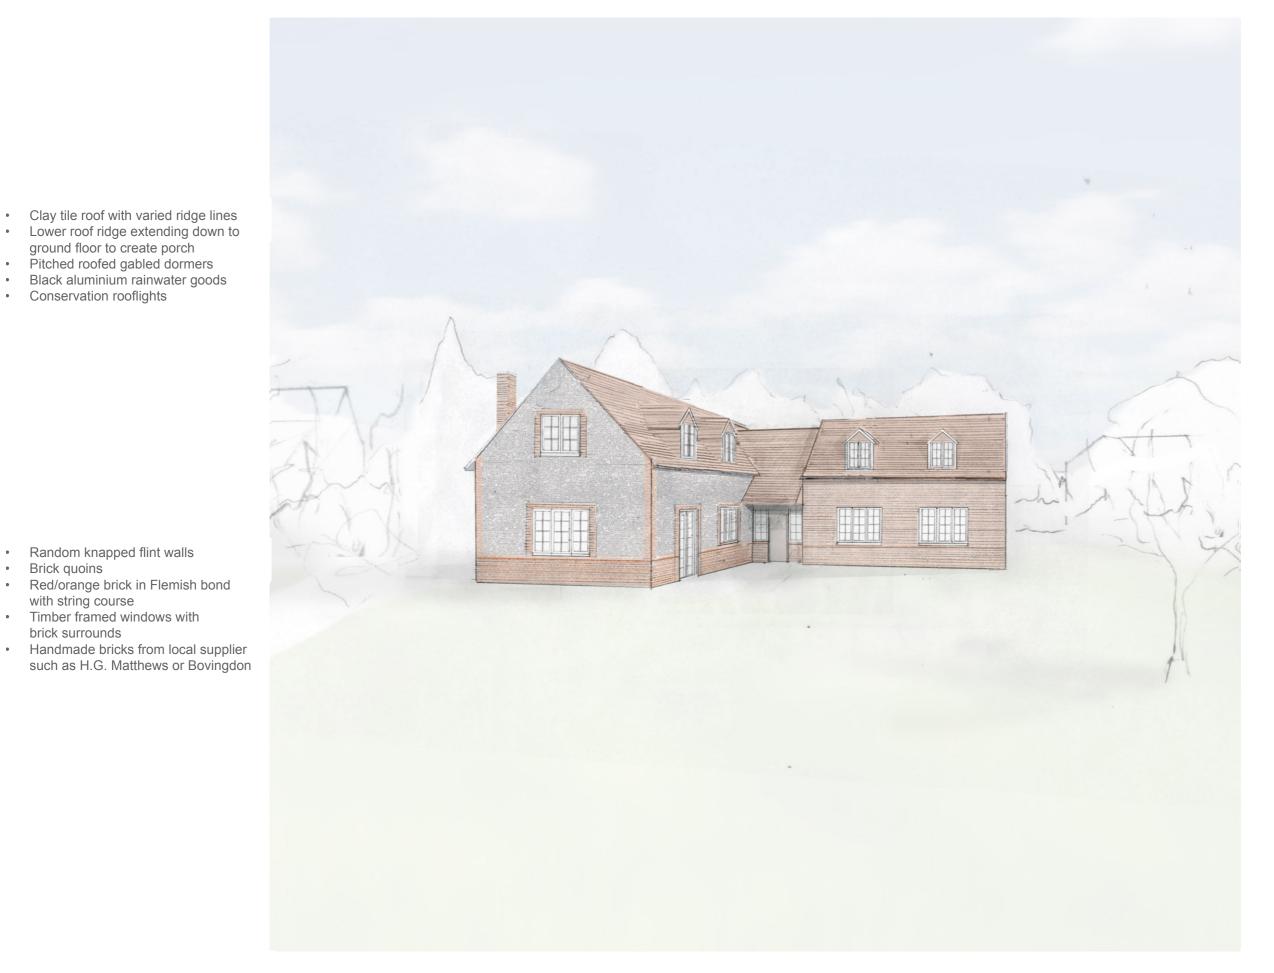

**Drawing Number:** (017)STW-CD-230 Scale/Page: 1:100 @ A3 Drawn / Checked: UY/HD Copyright Harry Dobbs Design Ltd.

Clay roof tiles

Handmade red/orange bricks in Flemish bond to L.A. approval. Bricks to be sourced from local brickwork supplier such as H.G. Matthews or Bovingdon

Random knapped flint

Feather-edged weatherboarding for garage structure

SPACE /FITZROY HOUSE ABBOIL TREET LOND (\$1 E8 3DP

ground floor to create porch Pitched roofed gabled dormers

Random knapped flint walls

Timber framed windows with

Brick quoins

with string course

brick surrounds

Conservation rooflights

+44 (0) 207 249 75 39 design@harrydobbs.com www.harrydobbs.com

HARRY DOBBS DESIGN

Date Notes 16/7/2014 Revised to reflect new proposal 26/1/2015 Updated to show revisions to roof design and materials 22/5/2015 Revisions to the eaves, dormers and landscape layout. 23/6/2015 Further revisions to the eaves and dormers.

Project: The Orchard, Stoke Row

Client: Mr & Mrs Spiller

12/2013 Date:

**PLANNING** 

**Drawing Title:** Photomontage and materials **Drawing Number:** (017) STW-CD-602 Scale/Page:

nts @ A3 Drawn / Checked: SNM/HD