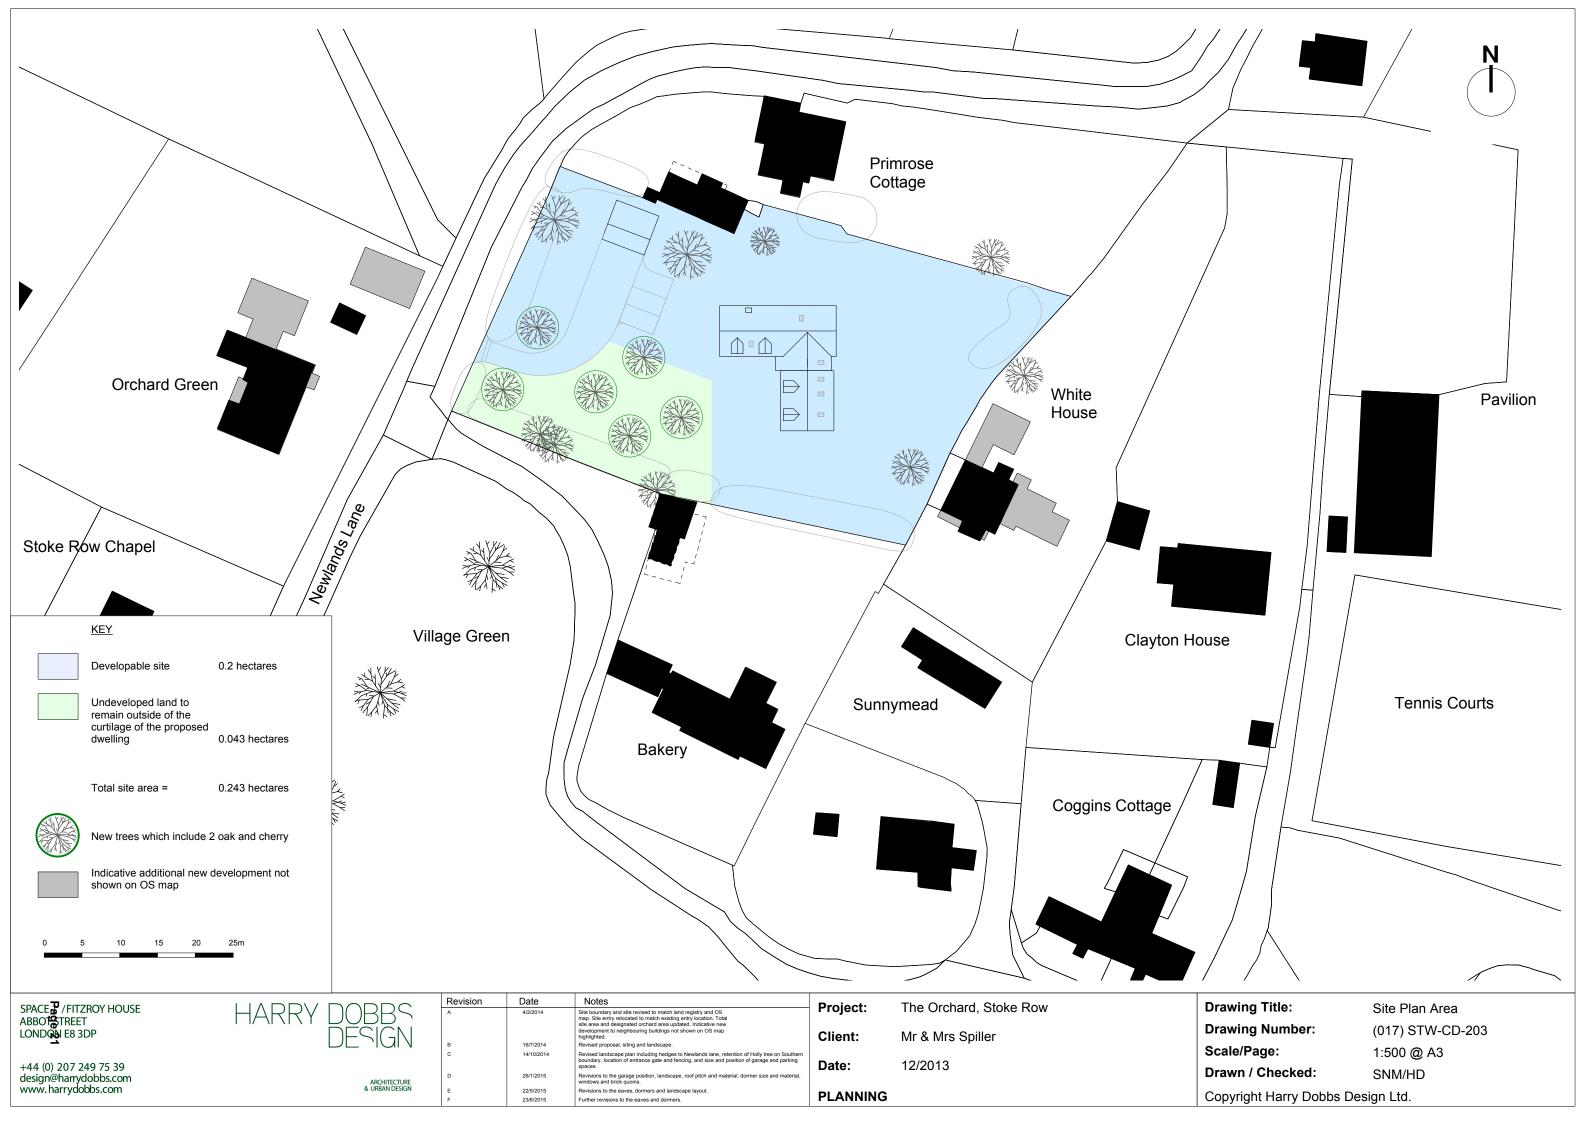

+44 (0) 207 249 75 39 design@harrydobbs.com www.harrydobbs.com

HARRY DOBBS DESIGN

Date 16/7/2014 Revised proposal, siting and landscape. 10/10/2014 Garage position revised and size reduced. 26/1/2015 Revisions to the garage position, landscape, roof pitch and material, dormer size and material, windows and brick quoins 22/5/2015 Revisions to the eaves, dormers and landscape layout. 23/6/2015 Further revisions to the eaves and dormers.

Project: The Orchard, Stoke Row

Mr & Mrs Spiller Client:

12/2013 Date:

**PLANNING** 

**Drawing Title:** West Elevation **Drawing Number:** (017) STW-CD-221



SPACE 7 /FITZROY HOUSE ABBOT TREET LONDON E8 3DP

+44 (0) 207 249 75 39 design@harrydobbs.com www.harrydobbs.com HARRY DOBBS DESIGN

| Revision | Date      | Notes