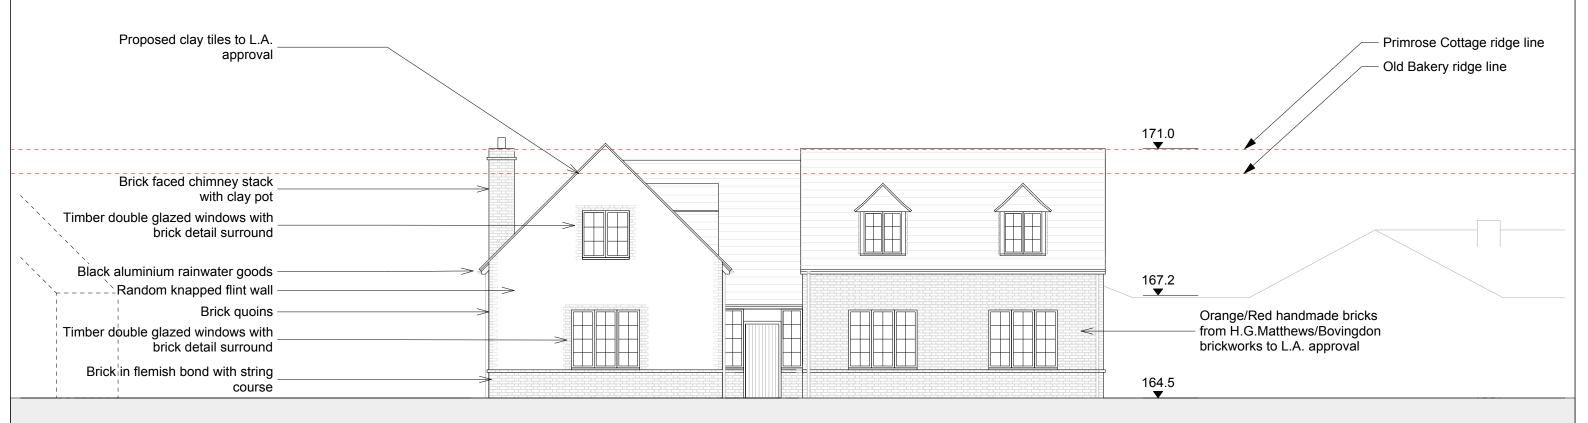

**Project:** The Orchard, Stoke Row

Client: Mr & Mrs Spiller

Date: 12/2013
PLANNING

Drawing Title: South Elevation

Drawing Number: (017) STW-CD-220

SPACE 7/FITZROY HOUSE ABBOTO TREET LONDON E8 3DP

+44 (0) 207 249 75 39 design@harrydobbs.com www.harrydobbs.com HARRY DOBBY DESIGN