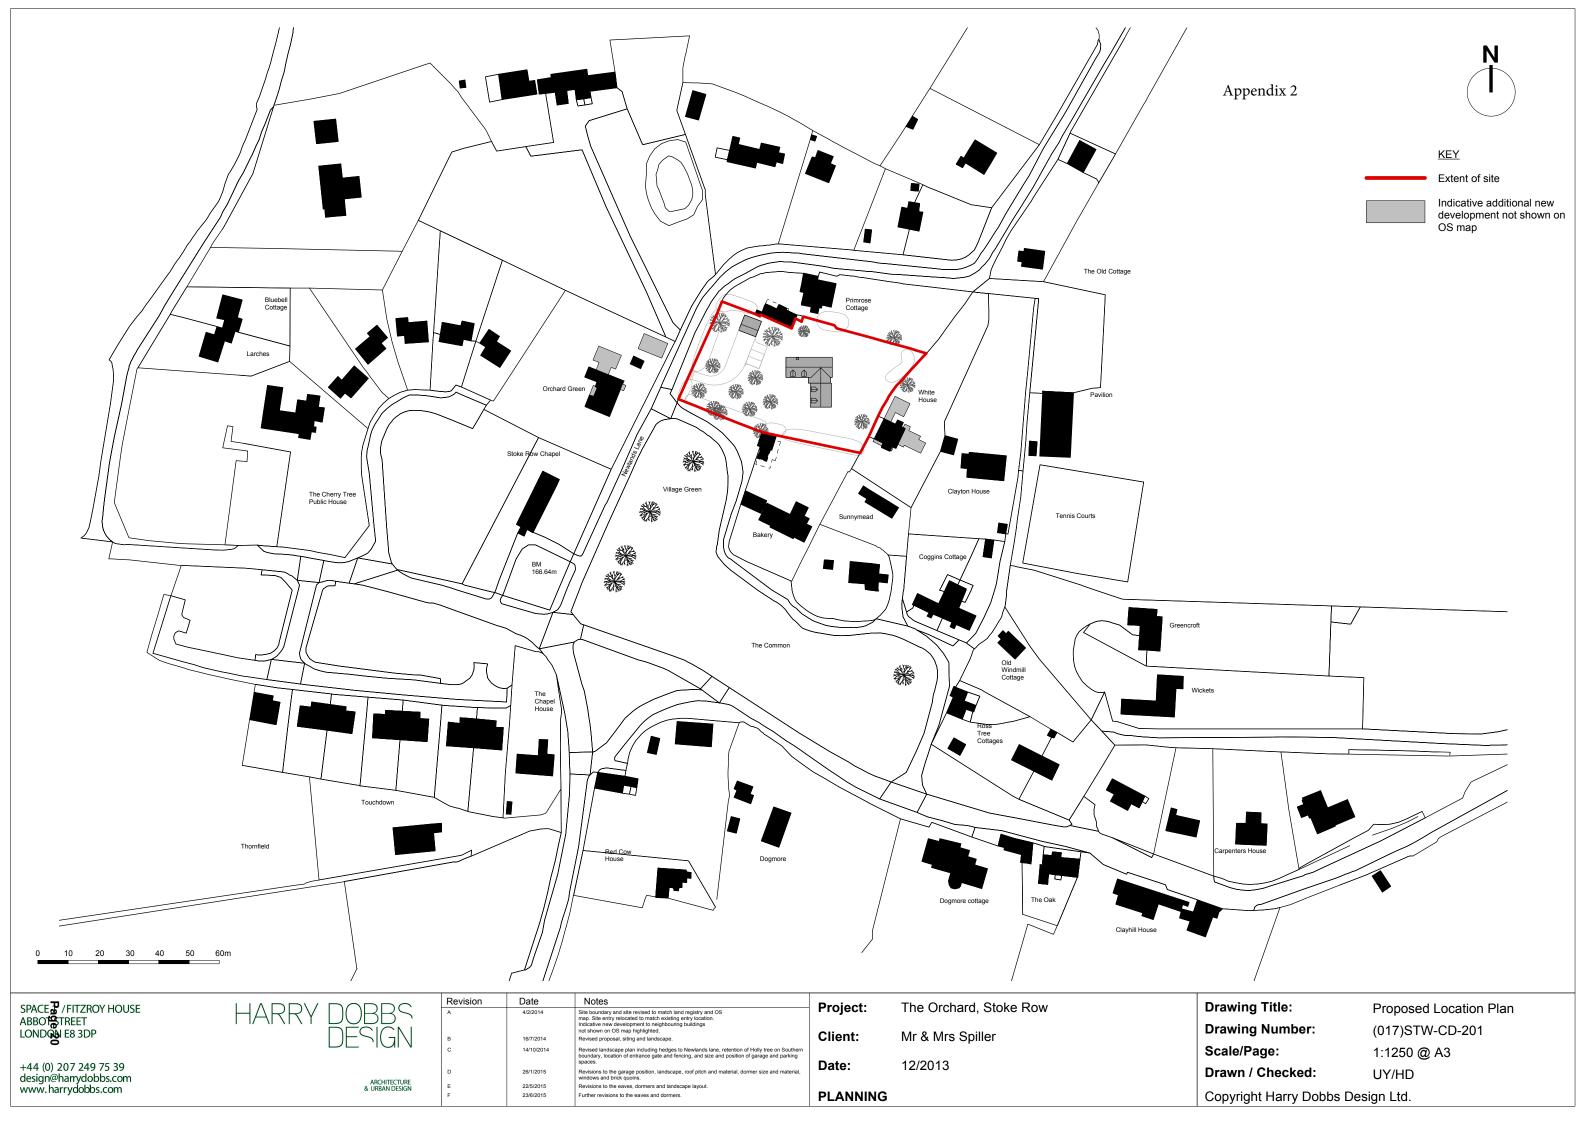

+44 (0) 207 249 75 39 design@harrydobbs.com www.harrydobbs.com

HARRY DOBBS DESIGN

Date 16/7/2014 Revised proposal, siting and landscape. 10/10/2014 Garage position revised and size reduced. 26/1/2015 Revisions to the garage position, landscape, roof pitch and material, dormer size and material, windows and brick quoins 22/5/2015 Revisions to the eaves, dormers and landscape layout. 23/6/2015 Further revisions to the eaves and dormers.

Project: The Orchard, Stoke Row

Mr & Mrs Spiller Client:

12/2013 Date:

**PLANNING** 

**Drawing Title:** West Elevation **Drawing Number:** (017) STW-CD-221



SPACE 7 /FITZROY HOUSE ABBOT TREET LONDON E8 3DP

+44 (0) 207 249 75 39 design@harrydobbs.com www.harrydobbs.com HARRY DOBBS DESIGN

| Revision | Date      | Notes