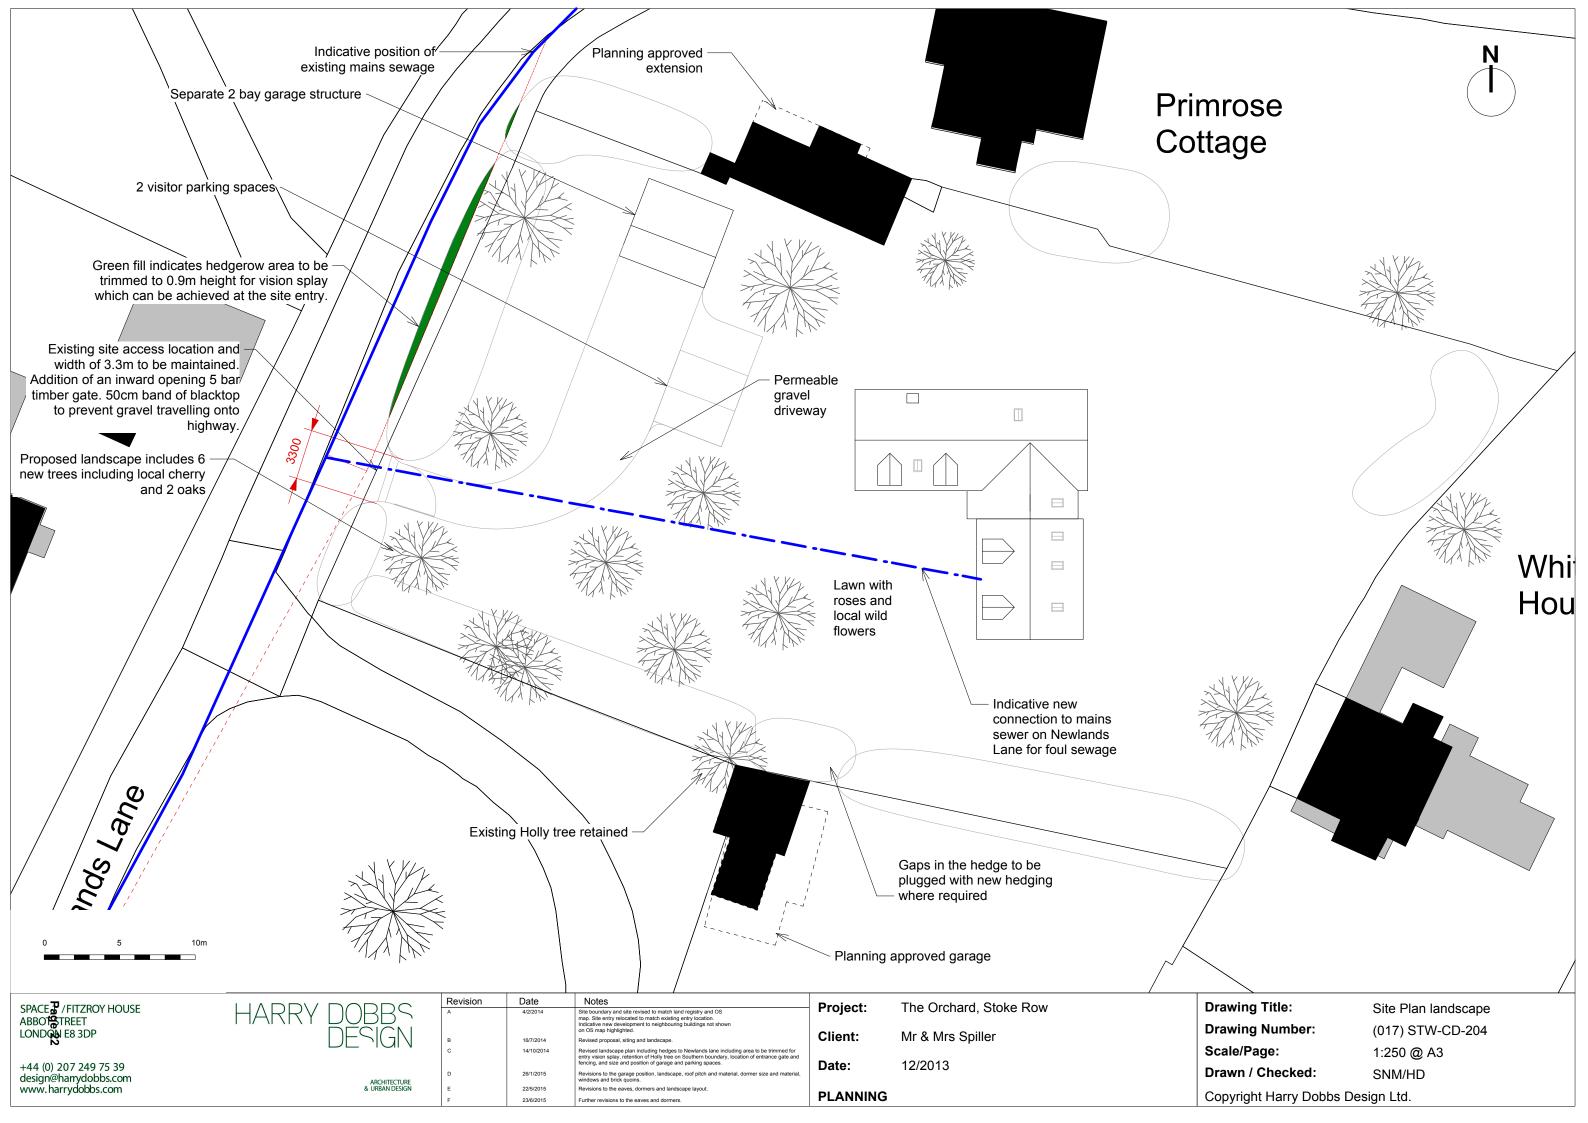

+44 (0) 207 249 75 39 design@harrydobbs.com www.harrydobbs.com

HARRY DOBBS DESIGN

Date 16/7/2014 Revised proposal, siting and landscape. 10/10/2014 Garage position revised and size reduced. 26/1/2015 Revisions to the garage position, landscape, roof pitch and material, dormer size and material, windows and brick quoins 22/5/2015 Revisions to the eaves, dormers and landscape layout. 23/6/2015 Further revisions to the eaves and dormers.

Project: The Orchard, Stoke Row

Mr & Mrs Spiller Client:

12/2013 Date:

**PLANNING** 

**Drawing Title:** West Elevation **Drawing Number:** (017) STW-CD-221



SPACE 7 /FITZROY HOUSE ABBOT TREET LONDON E8 3DP

+44 (0) 207 249 75 39 design@harrydobbs.com www.harrydobbs.com HARRY DOBBS DESIGN

| Revision | Date      | Notes