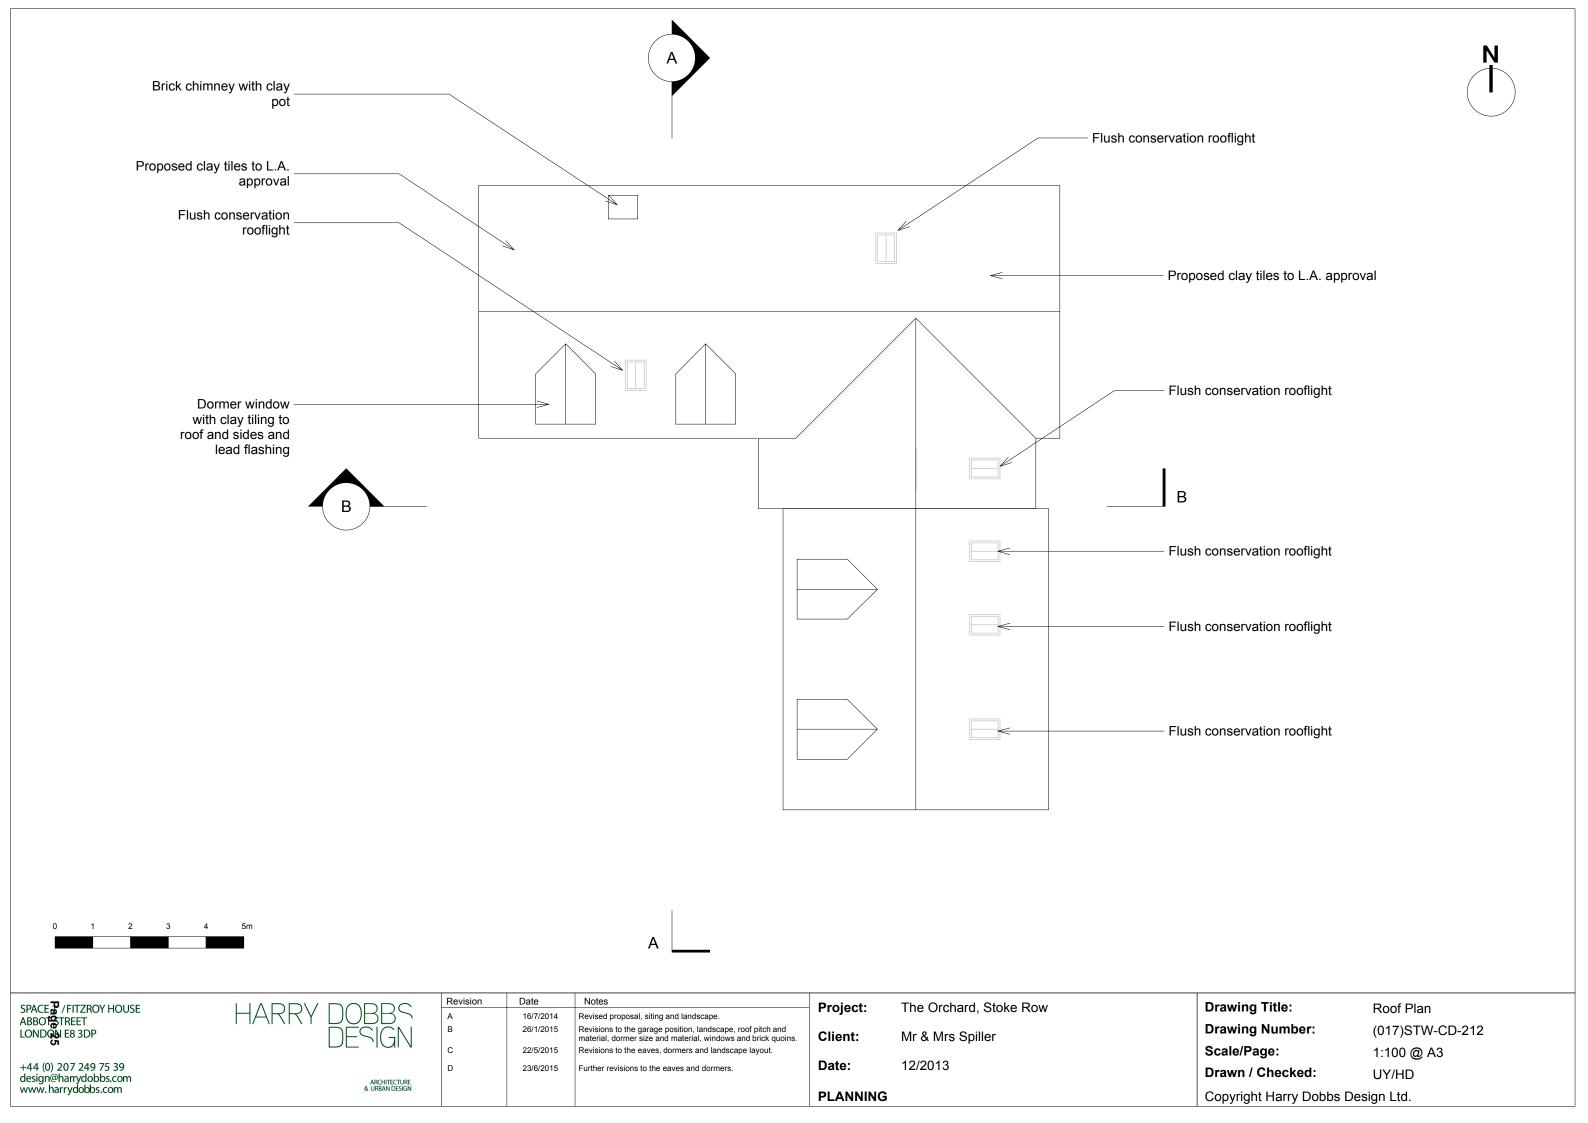

SPACE 7/FITZROY HOUSE ABBOT TREET LOND 24 E8 3DP

+44 (0) 207 249 75 39 design@harrydobbs.com www.harrydobbs.com

HARRY

| DOBBS<br>DESIGN |  |
|-----------------|--|
| ARCHITECTURE    |  |

| evision | Date      | Notes                                                                                                                     |
|---------|-----------|---------------------------------------------------------------------------------------------------------------------------|
|         | 16/7/2014 | Revised proposal, siting and landscape.                                                                                   |
|         | 26/1/2015 | Revisions to the garage position, landscape, roof pitch and material, dormer size and material, windows and brick quoins. |
|         | 22/5/2015 | Revisions to the eaves, dormers and landscape layout.                                                                     |
| 1       | 23/6/2015 | Further revisions to the eaves and dormers.                                                                               |
|         |           |                                                                                                                           |
|         |           |                                                                                                                           |